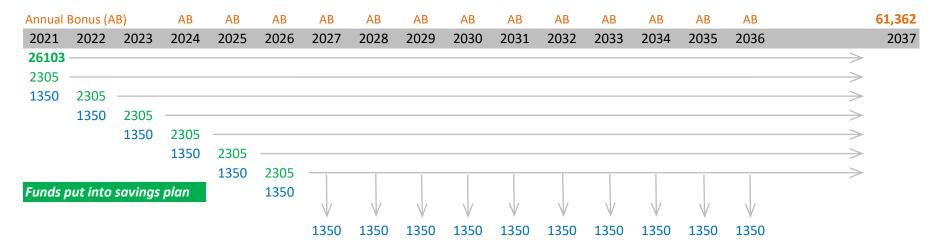

## Remarks:

Total funds put into savings plan is \$26103 + \$2305 \* 6 = \$39 933

Assumption - cashbacks of \$1350 from 2021-2026 are used to offset partial premium and receive \$1350 \* 10 + \$61362 = \$74 862

Option to accumulate all future cashbacks at 3%p.a. and mature with \$89390, by paying full premium of \$3655 from 2021-2026

Please refer below for more information